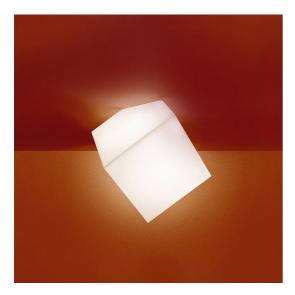

# **DESCRIPTION**

Wall support in thermoplastic resin; diffuser in thermoplastic material. Ability to mount LED light source E27 (LED light source not included).

PRODUCT CODE: 1292010A

### **FEATURES**

- Article Code: **1292010A** 

Colour: WhiteInstallation: Ceiling

Material: TechnopolymerSeries: Design CollectionEnvironment: Indoor

- Area contract: Hospitality, Residential

- Emission: Diffused

- design by: Alessandro Mendini