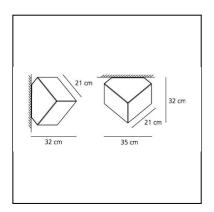

#### **DIMENSIONS**

Width: cm 35Height: cm 32

Impact Resistance: N/DGlow Wire Test: 750°C